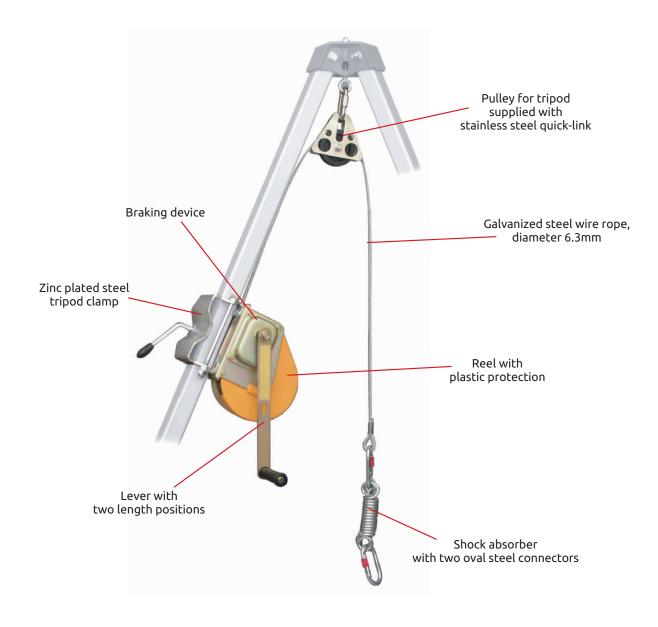

## **RESCUE LIFTING DEVICE**

RESCUE SYSTEM

Ref. 0284 - 028401 CONFINED

Steel cable rescue system designed for use with the Tripod Evo (ref.1883). Winch system with a 6.3 mm galvanized steel cable features a sturdy handle and auto-blocking braking system.

Supplied with a pulley for the top of the tripod and a steel coil shock absorber. Maximum working load: 140 kg.

**028401** 25 m

| Ref.   | Product name               | Weight |    |    | STANDARD  | EAC |
|--------|----------------------------|--------|----|----|-----------|-----|
|        |                            | kg     | lb | oz | EN 1496/B |     |
| 0284   | RESCUE LIFTING DEVICE 20 m | 13     | 28 | 11 | •         | •   |
| 028401 | RESCUE LIFTING DEVICE 25 m | 14     | 30 | 14 | •         | •   |