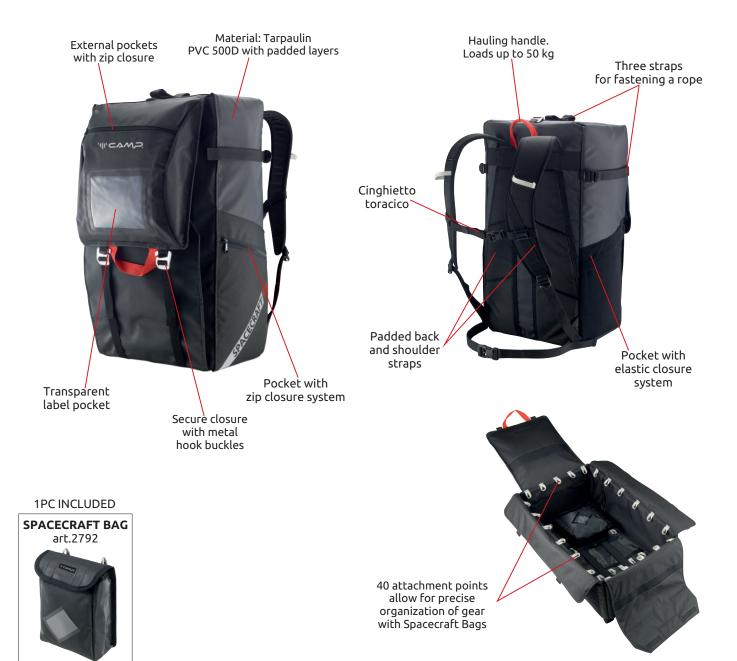

## **SPACECRAFT 45**

BACKPACK

Ref. 2790

ROPE ACCESS, TREE CLIMBING, TEAM RESCUE

A unique 45 liter backpack specifically designed for rope access and technical rescue.

Constructed from Tarpaulin PVC 500D with padded layers. Semi-rigid structure with a clamshell closure allows for extremely easy access to gear.

40 internal attachment points allow for precise organization of gear with Spacecraft Bags (specially designed compartment bags that attach to the Spacecraft Pack or to a harness – the Spacecraft Pack is delivered standard with one Spacecraft Bag). Secure closure with metal hook buckles. Padded back and shoulder straps. Three external pockets and straps for fastening a rope.

Transparent label pocket. Hauling handle for loads up to 50 kg.

| Ref. | Product name  | Capacity | Weight |      | Dimensions | EAC |
|------|---------------|----------|--------|------|------------|-----|
|      |               |          | g      | oz   | cm         |     |
| 2790 | SPACECRAFT 45 | 45 L     | 2600   | 91.8 | 23x32x62   | •   |